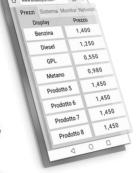

• WIRLESS ( RF LongRange )

MANUAL CONTROL
PRICES AND SETTINGS CAN BE
SET MANUALLY WITH A 15 KEYS
REMOTE CONTROL OR A WEB
APPLICATION