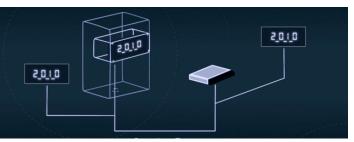

#### **CONTROL** OPTIONS

THE SYSTEM CAN BE CONTROLLED BY ALL THE MAIN **POS PROTOCOLS** (GILBARCO PASSPORT, WAYNE, ETC.)

DATA COMMUNICATION BETWEEN THE CONTROL UNIT AND THE DISPLAY CAN HAPPEN:

• THROUGH DATA CABLES (RS485)

• WIRLESS ( RF LongRange )

MANUAL CONTROL
PRICES AND SETTINGS CAN BE
SET MANUALLY WITH A 15 KEYS
REMOTE CONTROL OR A WEB
APPLICATION