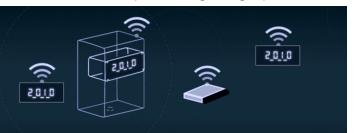

#### **CONTROL** OPTIONS

THE SYSTEM CAN BE CONTROLLED BY ALL THE MAIN **POS PROTOCOLS** (GILBARCO PASSPORT, WAYNE, ETC.)

DATA COMMUNICATION BETWEEN THE CONTROL UNIT AND THE DISPLAY CAN HAPPEN:

• THROUGH DATA CABLES (RS485)

• WIRLESS ( RF LongRange )

MANUAL CONTROL
PRICES AND SETTINGS CAN BE
SET MANUALLY WITH A 15 KEYS
REMOTE CONTROL OR A WEB
APPLICATION