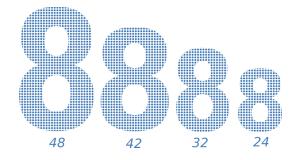

## FULL GRAPHIC LED Display

- MULTIPLE SUPPORTED FONTS
- MODULAR (EACH MODULE MEASURES 32X24CM)
- 8-BIT GRAYSCALE
- MULTIPLE AVAILABLE COLORS