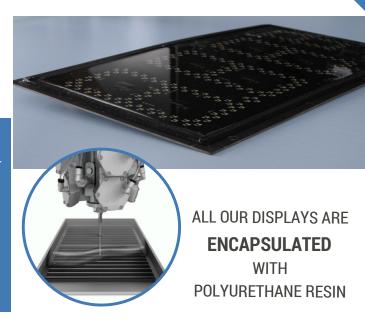

#### **RESIN** ENCAPSULATION

RESIN ENCAPSULATION PROTECTS AND INSULATES THE ELECTRONIC COMPONENTS FROM **HARSH ENVIRONMENTS**, MOISTURE, VIBRATION, HUMIDITY AND CHEMICALS.

#### **PAY ATTENTION!**

OFTEN OUR COMPETITORS ONLY PERFORM CONFORMAL COATING WHICH PROVIDES A LOWER DEGREE OF PROTECTION