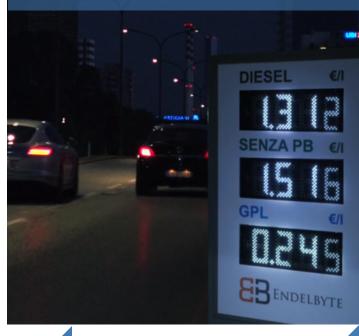

### 7-SEGMENT LED Display

- ECONOMY LINE DISPLAY
- HIGH VISIBILITY IN DIRECT SUNLIGHT
- AUTOMATIC BRIGHTNESS CONTROL
- EASILY INSTALLABLE
- MULTIPLE AVAILABLE COLORS