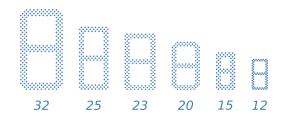

### 7-SEGMENT LED Display

- ECONOMY LINE DISPLAY
- HIGH VISIBILITY IN DIRECT SUNLIGHT
- AUTOMATIC BRIGHTNESS CONTROL
- EASILY INSTALLABLE
- MULTIPLE AVAILABLE COLORS