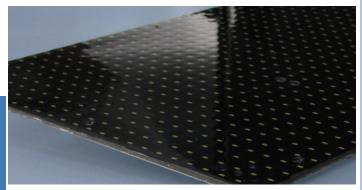

## FULL GRAPHIC LED Display

- MULTIPLE SUPPORTED FONTS
- MODULAR (EACH MODULE MEASURES 32X24CM)
- 8-BIT GRAYSCALE
- MULTIPLE AVAILABLE COLORS